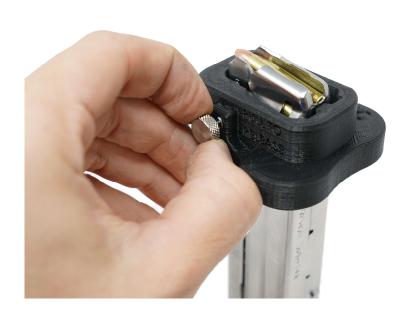

# Step 5: Disassemble the Speed Loader

Pull the speed loader upward. To disassemble, pull the knob out enough to clear the top of the slot. The speed loader should now be separate from the magazine. Reset the knob as shown in step 1 for the next loading session.