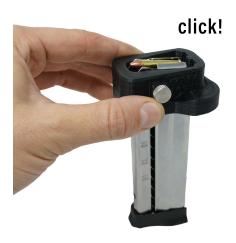

#### **Step 2: Insert the First Round into the Magazine**

Insert the first round into the magazine. This action creates a gap between the follower and the magazine, enabling the speed loader to securely latch onto it. Position the speed loader as demonstrated, and you should hear an audible click. The speed loader is now ready to be used.