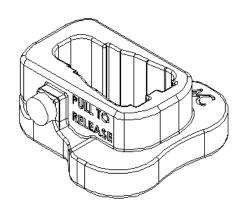

# **Step 1: Reset the Speed Loader**

Ensure the spring-loaded knob is reset as depicted in the right picture. If not, twist the knob until it securely locks into place.

KEL-TEC PMR30/CMR30

Speed Loader for Stainless Steel Magazine
Instructions