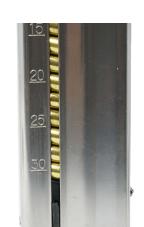

# **Step 4: Load the Magazine to the Desired Round Count**

Load the magazine to your preferred round count. Utilize the indicator lines within the magazine to swiftly identify the number of rounds. The picture below illustrates a magazine loaded with 30 rounds for reference.