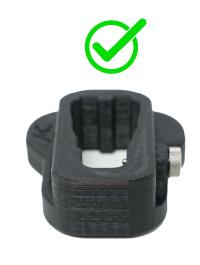

# **Step 1: Reset the Speed Loader**

Ensure the spring-loaded knob is reset as depicted in the right picture. If not, twist the knob until it securely locks into place.

KEL-TEC PMR30/CMR30

Speed Loader for Stainless Steel Magazine
Instructions