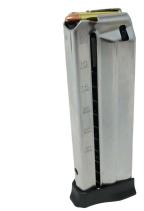

# **Step 4: Load the Magazine to the Desired Round Count**

Load the magazine to your preferred round count. Utilize the indicator lines within the magazine to swiftly identify the number of rounds. The picture below illustrates a magazine loaded with 30 rounds for reference.