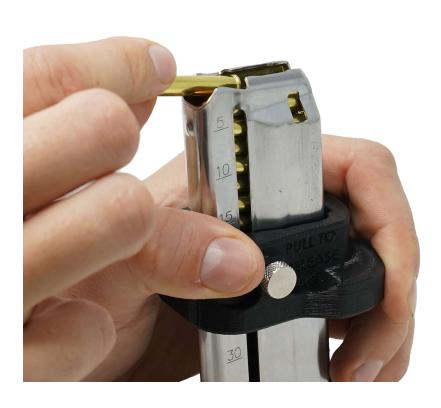

#### **Step 2: Insert the First Round into the Magazine**

Insert the first round into the magazine. This action creates a gap between the follower and the magazine, enabling the speed loader to securely latch onto it. Position the speed loader as demonstrated, and you should hear an audible click. The speed loader is now ready to be used.