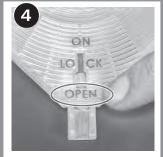

Occasionally lubricate connecting rod wear point using household multi-purpose oil.

Slide adapter into the body of the tool far enough to install appropriate shell holder.

Slide the flow control **O P E N** Before filling the tray, consult the primer manufacturer's warning to verify primers can be safely tray fed. If tray use is not an option; feed primers individually by leaving folding tray open and placing a primer smooth side down on tray. See below,

Unfold tray and place on top of box of 100 primers.

Flip tray over to deposit the primers.

Shake tray side to side to upright all the primers. Fold and close cover. Slide the flow control to **LOCK** 

8 Slide primer tray into adapter; slide flow control to ON, and tip the tool forward to watch the flow of primers from tray into adapter.