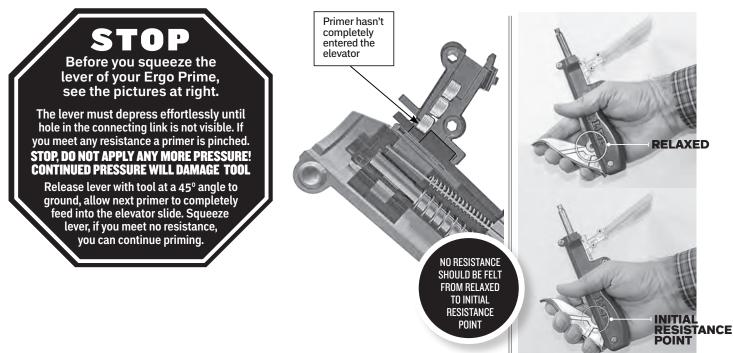

Place a deprimed case into shell holder. Squeeze lever to seat primer. Primers should be seated flush to slightly below flush of the case head. Lever vill quickly learn to feel when

will not bottom out and you will quickly learn to feel when primer has reached home by the increase in pressure on lever.

**WARNING** If you feel an increase in pressure on the lever earlier than normal, you have a problem and continued pressure may result in a primer detonation. Stop pressing and determine what is causing the early increase in pressure. It is likely a tipped primer, a military case that does not have its crimp completely removed, or attempting to prime an already primed case.