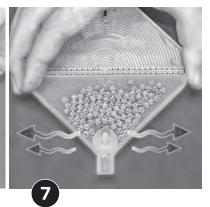

## LEE ERGO-PRIME

The Ergo-Prime (PATENT PENDING) is designed to reduce the likelihood of a mass detonation when priming cases. This is accomplished by remotely locating the mass of primers during the priming operation. A separate elevator raises a single primer from the tray and presents it for priming.

However, all types of FEDERAL BRAND LARGE primers frequently caused the entire tray to explode with sufficient force to cause serious and painful injuries.

> THIS TOOL REQUIRES SPECIAL, INEXPENSIVE SHELL HOLDERS Always wear safety glasses and hearing protection when handling primers or priming cases.