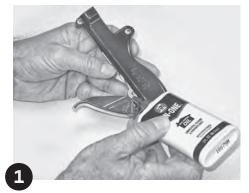

## LEE ERGO-PRIME

The Ergo-Prime (PATENT PENDING) is designed to reduce the likelihood of a mass detonation when priming cases. This is accomplished by remotely locating the mass of primers during the priming operation. A separate elevator raises a single primer from the tray and presents it for priming.