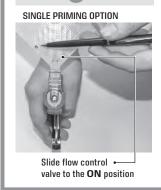

Unfold tray and place on top of box of 100 primers.

Flip tray over to deposit the primers.

Shake tray side to side to upright all the primers. Fold and close cover. Slide the flow control to **LOCK** 

8 Slide primer tray into adapter; slide flow control to ON, and tip the tool forward to watch the flow of primers from tray into adapter.