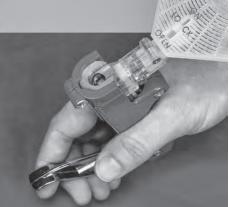

Occasionally lubricate connecting rod wear point using household multi-purpose oil.

Slide adapter into the body of the tool far enough to install appropriate shell holder.

Slide the flow control **O P E N** Before filling the tray, consult the primer manufacturer's warning to verify primers can be safely tray fed. If tray use is not an option; feed primers individually by leaving folding tray open and placing a primer smooth side down on tray. See below,

Unfold tray and place on top of box of 100 primers.

Flip tray over to deposit the primers.

Shake tray side to side to upright all the primers. Fold and close cover. Slide the flow control to **LOCK** 

8 Slide primer tray into adapter; slide flow control to ON, and tip the tool forward to watch the flow of primers from tray into adapter.