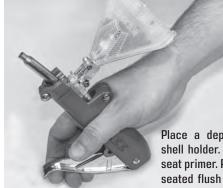

Place a deprimed case into shell holder. Squeeze lever to seat primer. Primers should be seated flush to slightly below flush of the case head. Lever vill quickly learn to feel when

will not bottom out and you will quickly learn to feel when primer has reached home by the increase in pressure on lever.

**WARNING** If you feel an increase in pressure on the lever earlier than normal, you have a problem and continued pressure may result in a primer detonation. Stop pressing and determine what is causing the early increase in pressure. It is likely a tipped primer, a military case that does not have its crimp completely removed, or attempting to prime an already primed case.