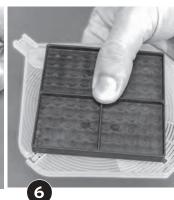

Unfold tray and place on top of box of 100 primers.

Flip tray over to deposit the primers.

Shake tray side to side to upright all the primers. Fold and close cover. Slide the flow control to **LOCK** 

8 Slide primer tray into adapter; slide flow control to ON, and tip the tool forward to watch the flow of primers from tray into adapter.