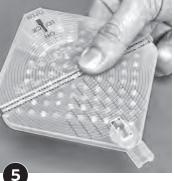

Unfold tray and place on top of box of 100 primers.

Flip tray over to deposit the primers.

Shake tray side to side to upright all the primers. Fold and close cover. Slide the flow control to **LOCK** 

8 Slide primer tray into adapter; slide flow control to ON, and tip the tool forward to watch the flow of primers from tray into adapter.