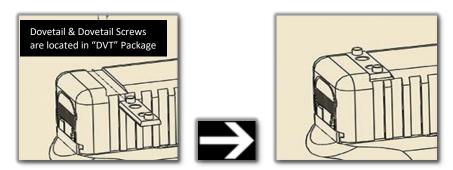

**WARNING:** Never remove or install components on a gun without ensuring the gun is not loaded and the chamber is clear.

Step 1: Remove existing rear sight from slide

Step 2: Install OUTERIMPACT dovetail onto slide.