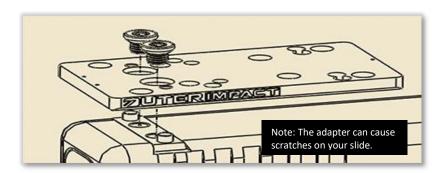

Step 4: Secure sight adapter to dovetail with supplied weaver screws. Torque to 25 in/lb.

Step 5: Using the screws/pins and the mounting pattern identified, mount the Red Dot sight adapter and torque to 12 in/lbs