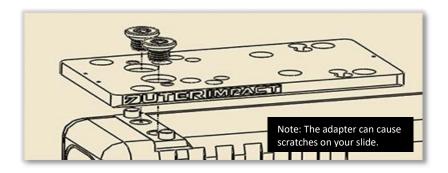

Step 4: Secure sight adapter to dovetail with supplied weaver screws. Torque to 25 in/lb.

Step 5: Using the screws/pins and the mounting pattern identified, mount the Red Dot sight adapter and torque to 12 in/lbs

Note: The adapter has an intentional curve. This curve will flatten out when mounted.

Utilize liquid thread locker upon final installation of all threaded fasteners