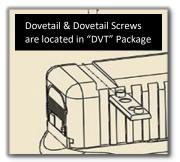

**WARNING:** Never remove or install components on a gun without ensuring the gun is not loaded and the chamber is clear.

Step 1: Remove existing rear sight from slide

Step 2: Install OUTERIMPACT dovetail onto slide.